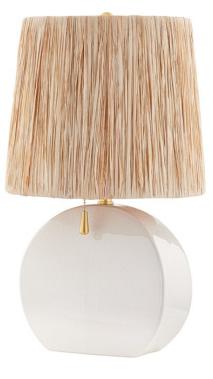

ANEESA HL623201-AGB/CIC

Anessa is a trendsetter, taking style cues from the brightest design trends. From the glossy crackle glaze to the raffialined shade, each detail is better than the last. Aged brass accents on the finial, socket and pull chain are beautifully delicate, inspired by minimalist jewelry.

## **GLASS/SHADES**

Material NATURAL RAFFIA Attachment Color