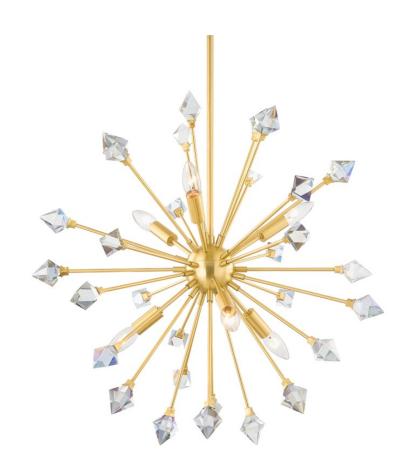

## H727806-AGB

A Mid-century marvel, the sputnik style has captivated design fiends for decades. Genesis reimagines this icon, bringing celestial glamour in starburst form. Dancing between each light source are iridescent crystals, creating prisms of light throughout the room. Finished in aged brass, the Genesis Wall Sconce, Flush Mount, and Chandelier is the statement-making piece you need.

# **GLASS/SHADES**

Material IRIDESCENT CRYSTAL

Attachment

Color